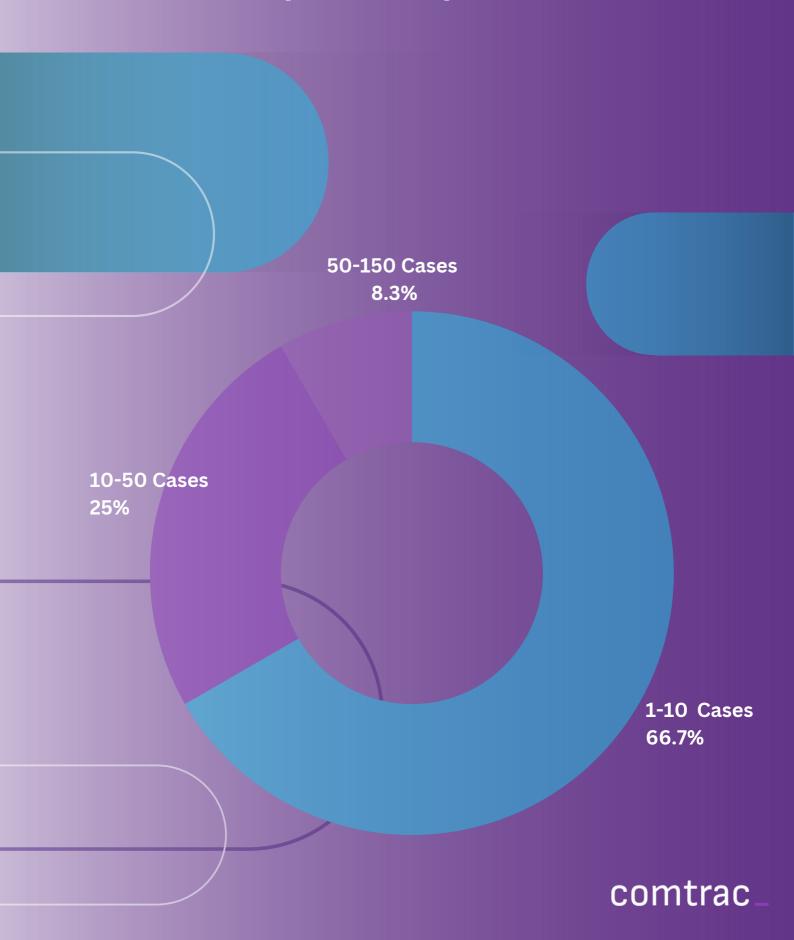

### How many cases do you normally handle per month?

In the last 12 months how has your workload changed in regards to the number of caseloads you handle per month?