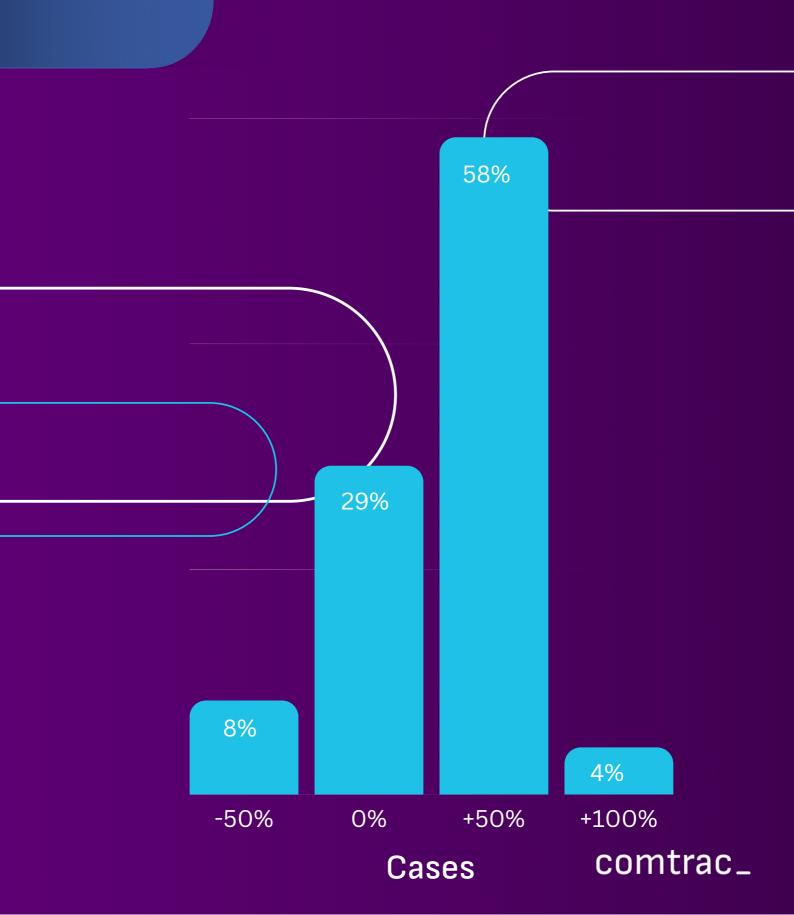

### How many cases do you normally handle per month?

In the last 12 months how has your workload changed in regards to the number of caseloads you handle per month?