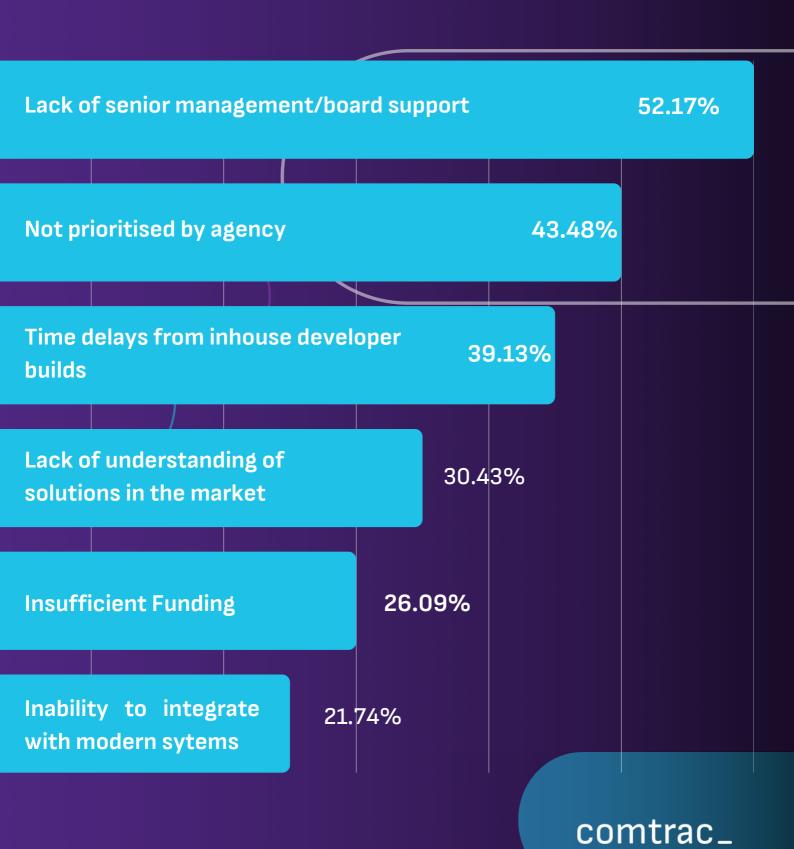

#### What are the top 3 barriers to using the latest investigation technology tools?