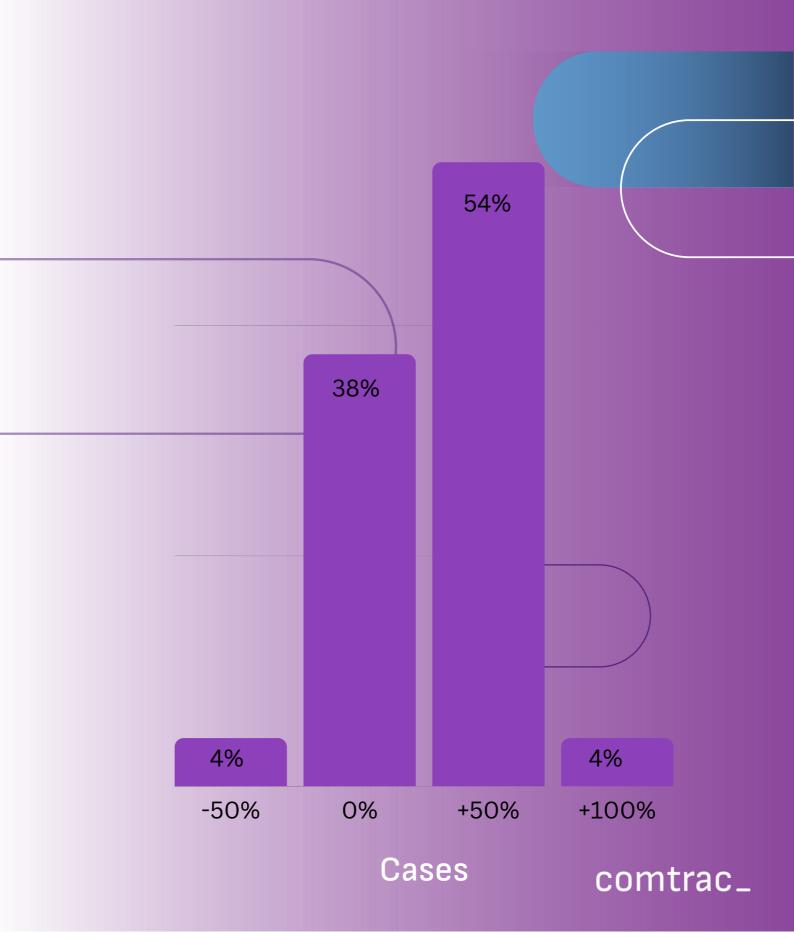

re the real challenges facing investigators ...

Results from our recent Investigation Survey

### What are the top 3 activities of the investigation process that takes investigators or inspectors away from the front line the most?

Putting the report or brief of evidence together 54.2% 50.0% Analysing the evidence Mapping evidence to elements of 29.2% the offence 29.2% **Duplicating data entry** Working out elements or points 25.0% of proof Creating an officer's witness 20.8% statement Lodging exhibits onto 12.5% an electronic platform

comtrac

### How many cases do you normally handle per month?



In the last 12 months how has your workload changed in regards to the number of caseloads you handle per month?



### How much do you expect your caseload to change over the next 6 months?



### What are the 3 biggest challenges you encounter during an investigation?



## What are the 3 most important solutions for improving your investigation management efficiency?

| A more consistent decision making process for offence/breach 50.00% |        |        |
|---------------------------------------------------------------------|--------|--------|
| Management support of targeted activities                           | 45.83% |        |
| Integrated evidence loading systems                                 | 41.67% |        |
| More Training 33.33%                                                |        |        |
| Better support for field staff/in-field mobile software 33.33%      |        |        |
| Pre-loaded current Industry regulations 33.33%                      |