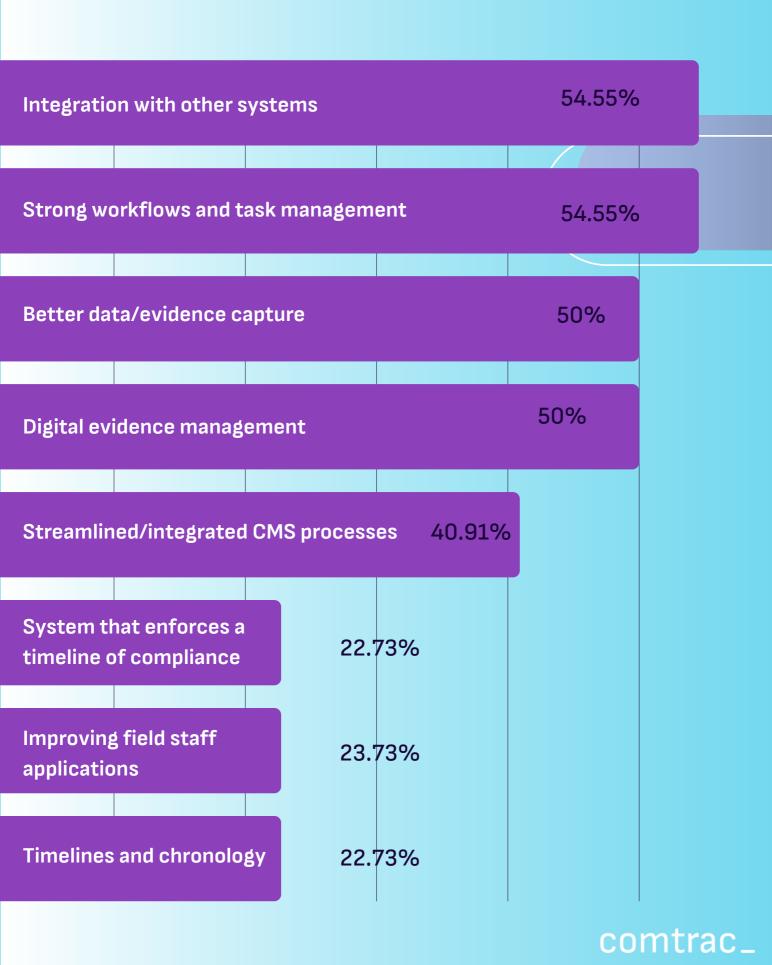

#### What are the top 3 key technology features that would improve your investigations?