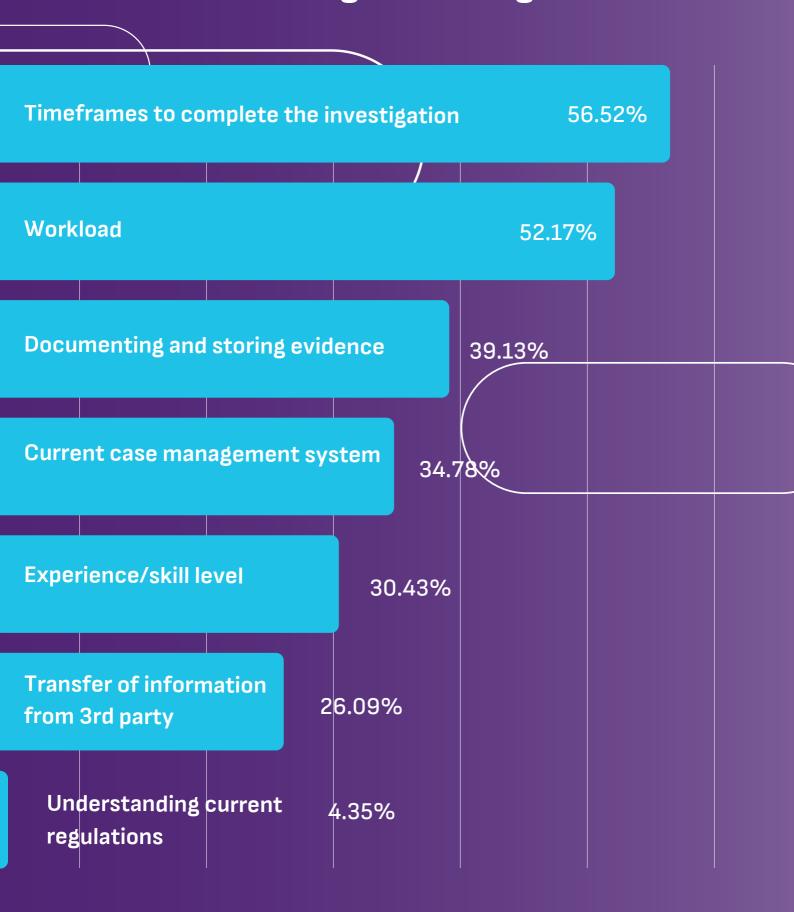

gation Survey

### What are the top 3 activities of the investigation process that takes investigators or inspectors away from the front line the most?

Putting the report or brief of evidence together 54.2% 50.0% Analysing the evidence Mapping evidence to elements of 29.2% the offence 29.2% **Duplicating data entry** Working out elements or points 25.0% of proof Creating an officer's witness 20.8% statement Lodging exhibits onto 12.5% an electronic platform

comtrac

### How many cases do you normally handle per month?



In the last 12 months how has your workload changed in regards to the number of caseloads you handle per month?



### How much do you expect your caseload to change over the next 6 months?



### What are the 3 biggest challenges you encounter during an investigation?



## What are the 3 most important solutions for improving your investigation management efficiency?

| A more consistent decision making process for offence/breach 50.00% |        |        |
|---------------------------------------------------------------------|--------|--------|
| Management support of targeted activities                           | 45.83% |        |
| Integrated evidence loading systems                                 | 41.67% |        |
| More Training 33.33%                                                |        |        |
| Better support for field staff/in-field mobile software 33.33%      |        |        |
| Pre-loaded current Industry regulations 33.33%                      |        |        |
| Statistical reporting 33.33%