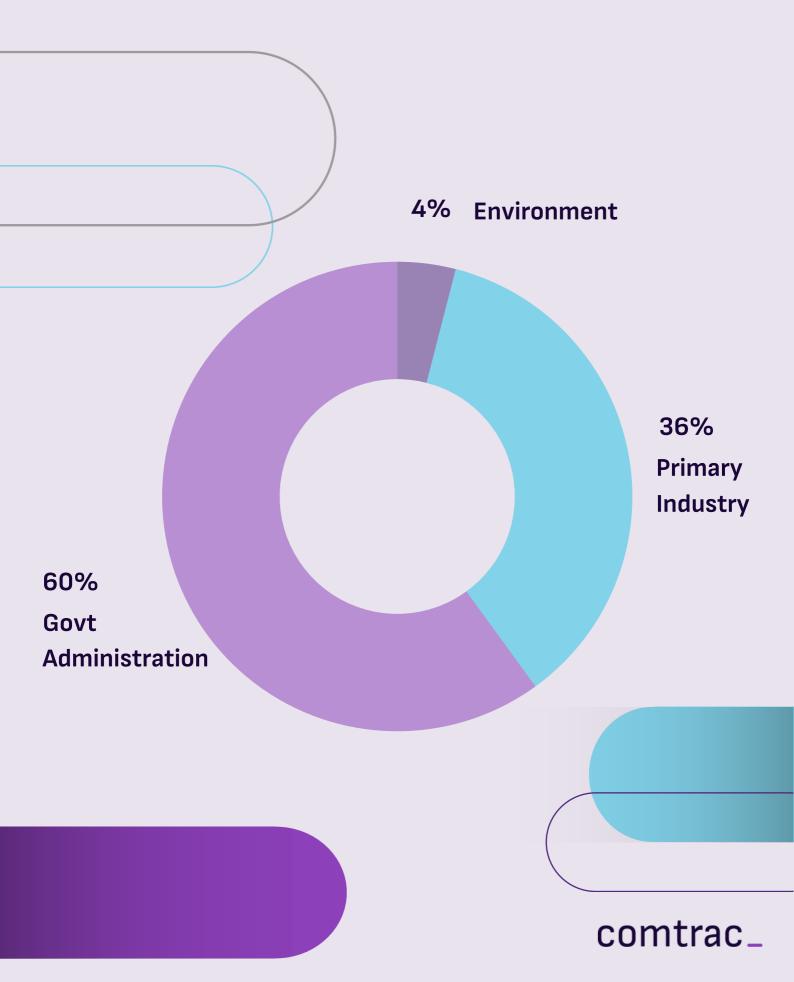

| 41.67% |        |
| More Training 33.33%                                                |        |        |
| Better support for field staff/in-field mobile software 33.33%      |        |        |
| Pre-loaded current Industry regulations 33.33%                      |        |        |
| Statistical reporting 33.33%                                        |        |        |
| Configurable CMS to your industry 29.17%                            |        |        |
| More accurate/chronological evidence capture 4.17%                  | CO     | mtrac_ |

#### What are the top 3 barriers to using the latest investigation technology tools?





#### What are the top 3 key technology features that would improve your investigations?



#### What industry do you work in?





### Reach out to our team to find out more

www.comtrac.com.au