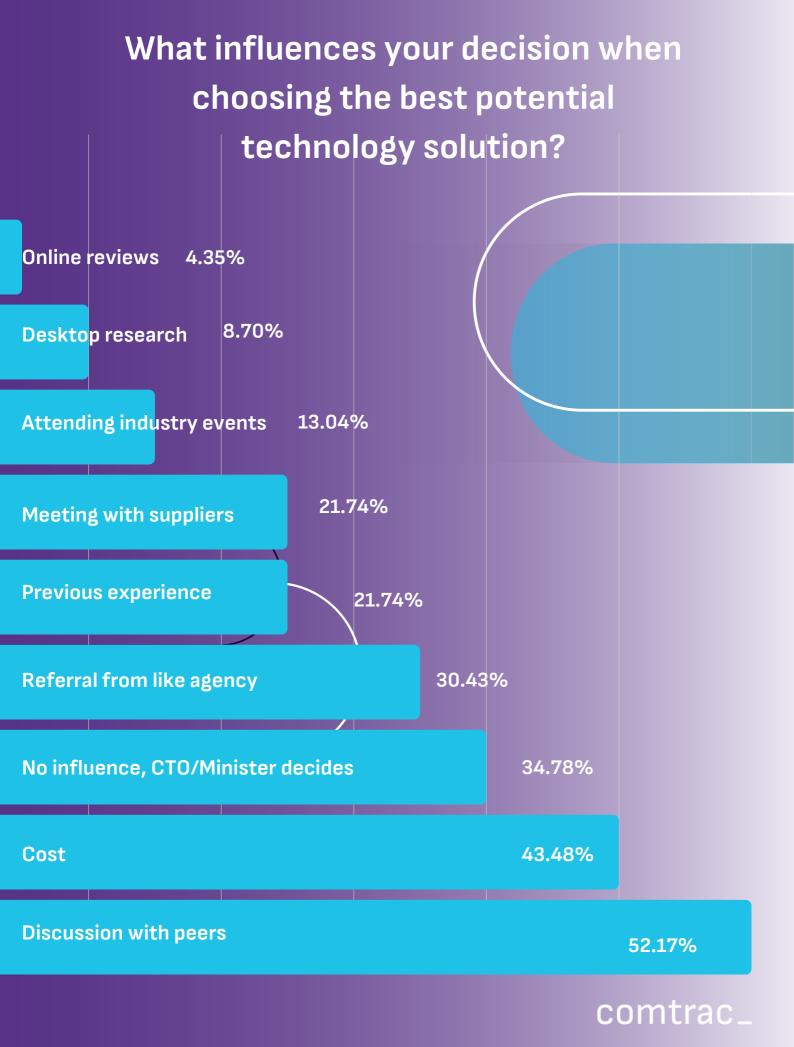

ent support of targeted activities                           | 45.83% |        |
| Integrated evidence loading systems                                 | 41.67% |        |
| More Training 33.33%                                                |        |        |
| Better support for field staff/in-field mobile software 33.33%      |        |        |
| Pre-loaded current Industry regulations 33.33%                      |        |        |
| Statistical reporting 33.33%                                        |        |        |
| Configurable CMS to your industry 29.17%                            |        |        |
| More accurate/chronological evidence capture 4.17%                  | CO     | mtrac_ |

#### What are the top 3 barriers to using the latest investigation technology tools?





#### What are the top 3 key technology features that would improve your investigations?



#### What industry do you work in?





### Reach out to our team to find out more

www.comtrac.com.au